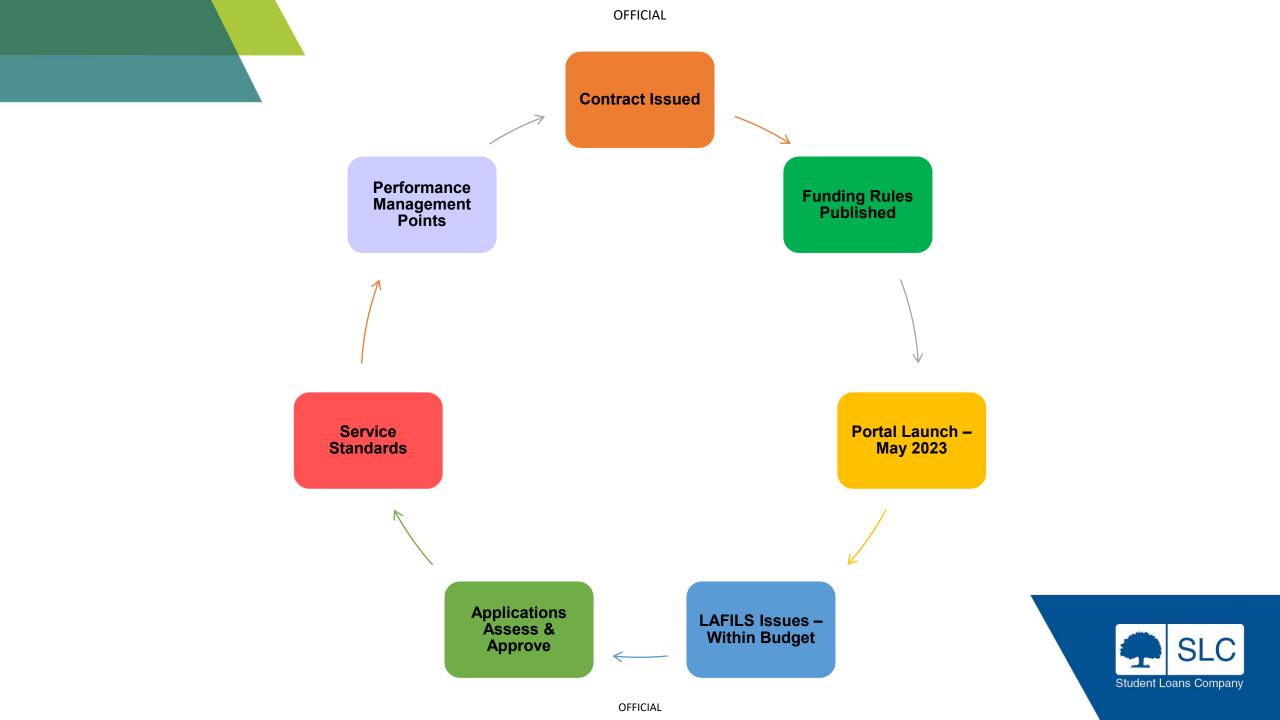

# **Growth process**

OFFICIAL

### **ESFA Performance Management Points**

- Growth/Reduction windows
- Thresholds for growth
- Compliance SLC & ESFA requirements
- Exceptions Cases

#### **Performance Management Point**

PMP1 closed Friday 16<sup>th</sup> September 2022 Snapshot of spend taken from portal + -× ÷

ESFA consider those providers > 75% by reviewing compliance Outcomes shared in October 2022 and new contracts issued for electronic signature. New facilities awarded to those LPs who have signed their contract variation. Funds available on 9<sup>th</sup> November.